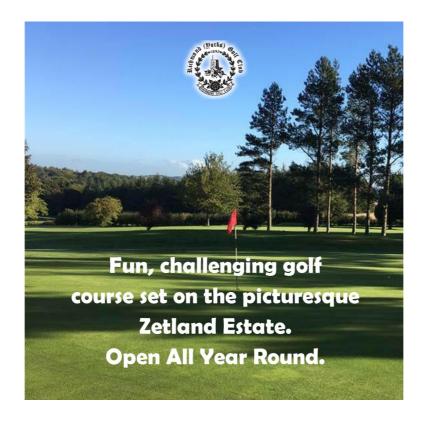

The course is situated just outside the historic town on the edge of the Yorkshire Dales and is a real gem.

It is open all year round to visitors and members alike, while the bar and restaurant are available for the general public as well as members. Not overly long, the course is still a great test for golfers of all abilities, thanks in no small part to its superb undulating greens.

It's an absolute pleasure to play at any time of the year, a cracking golf course in a fabulous rolling parkland setting with no winter greens ever in play, making it one of the best golf courses in North Yorkshire.