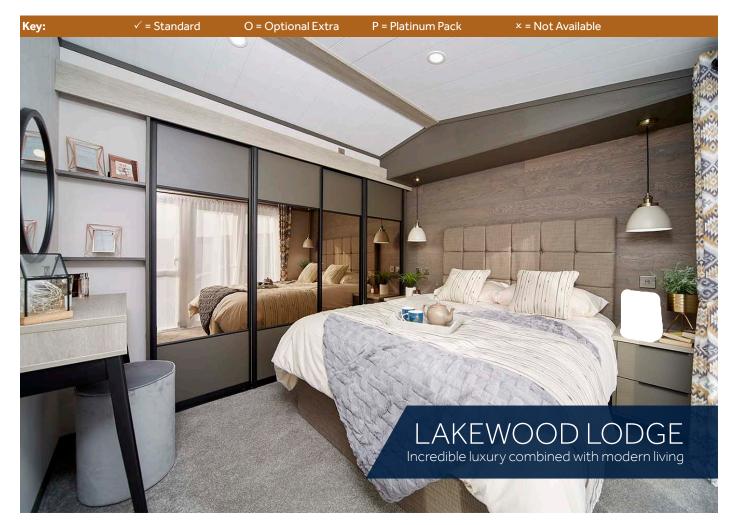

## LAKEWOOD LODGE

Specification

INCREDIBLE LUXURY COMBINED WITH MODERN LIVING Our new flagship model, which broke the mould for the latest Victory leisure home range, the incredibly luxurious and modern Lakewood Lodge combines the great craftmanship of a Victory with high quality design, to create a home away from home experience.

#### LAKEWOOD LODGE Specification (1/2)

|                     | Lifestyle Package                                                                                                   | $\checkmark$ |
|---------------------|---------------------------------------------------------------------------------------------------------------------|--------------|
|                     |                                                                                                                     |              |
| Interior            | 'Bead-less' internal wallboards and MDF tongue and groove fluted ceiling                                            | $\checkmark$ |
|                     | Bluetooth surround sound system                                                                                     | P/O          |
|                     | Brushed metal switches and sockets                                                                                  | $\checkmark$ |
|                     | Velux roof windows in living area                                                                                   | 0            |
|                     | $Fluted\ privacy\ glass\ (in\ entrance\ doors,\ bathrooms\ windows,\ glazed\ internal\ doors^*\ and\ apex\ window)$ | $\checkmark$ |
|                     | Gas condensing combi boiler with thermostatic radiators                                                             | $\checkmark$ |
|                     | Entrance hall                                                                                                       | $\checkmark$ |
|                     | Trace heating                                                                                                       | P/O          |
|                     |                                                                                                                     |              |
| Kitchen/dining area | Integrated appliances (fridge/freezer, microwave and dishwasher)                                                    | $\checkmark$ |
|                     | 5 ring gas hob, electric oven and grill with integrated cooker hood                                                 | $\checkmark$ |
|                     | Reginox 1.5 bowl sink with hardwood over sink chopping board                                                        | $\checkmark$ |
|                     | Hafele Domestic Soft close drawers and pull out larder unit                                                         | $\checkmark$ |
|                     | Connection for washing machine                                                                                      | P/O          |
|                     | Free standing dining table with padded dining chairs                                                                | $\checkmark$ |
|                     |                                                                                                                     |              |
| Lounge              | Free standing sofas with pull out bed                                                                               | $\checkmark$ |
|                     | Integrated electric fire with built in cabinet surround and coordinating coffee table                               | $\checkmark$ |
|                     | TV points and electrical sockets with integrated USB ports                                                          | $\checkmark$ |
|                     |                                                                                                                     |              |
| Master Bedroom      | King size divan style bed (with storage), feature headboard and SoCozzee mattress                                   | $\checkmark$ |
|                     | Hypnos mattress                                                                                                     | 0            |
|                     | Bedside cabinets and matching dressing table/vanity unit with mirror                                                | $\checkmark$ |
|                     | Nature wall feature                                                                                                 | $\checkmark$ |
|                     | French or sliding doors                                                                                             | 0            |
|                     | Integrated bedside/reading lighting                                                                                 | $\checkmark$ |
|                     | Walk-in wardrobe with hanging space, drawers and shelving                                                           | $\checkmark$ |
|                     | Mirrored sliding doors to provide access to en suite and walk-in wardrobe                                           | $\checkmark$ |
|                     | USB charging points, TV aerial point and 240v sockets                                                               | $\checkmark$ |
|                     | Full en suite with shower, w/c and sink with vanity unit, in the same great spec as bathroom                        | $\checkmark$ |
|                     | BS3632:(2015) residential specification                                                                             | P/O          |
|                     |                                                                                                                     |              |