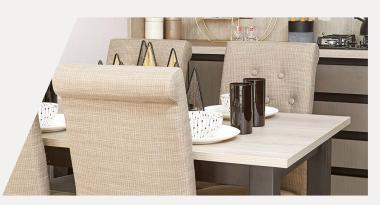

The open plan living, kitchen and dining area is a great space for socialising or creating special family moments, while the bedrooms have been designed with high levels of comfort in beautiful surroundings.

#### LAKEWOOD LODGE Specification (1/2)

|                     | Lifestyle Package                                                                                                   | $\checkmark$ |
|---------------------|---------------------------------------------------------------------------------------------------------------------|--------------|
|                     |                                                                                                                     |              |
| Interior            | 'Bead-less' internal wallboards and MDF tongue and groove fluted ceiling                                            | $\checkmark$ |
|                     | Bluetooth surround sound system                                                                                     | P/O          |
|                     | Brushed metal switches and sockets                                                                                  | $\checkmark$ |
|                     | Velux roof windows in living area                                                                                   | 0            |
|                     | $Fluted\ privacy\ glass\ (in\ entrance\ doors,\ bathrooms\ windows,\ glazed\ internal\ doors^*\ and\ apex\ window)$ | $\checkmark$ |
|                     | Gas condensing combi boiler with thermostatic radiators                                                             | $\checkmark$ |
|                     | Entrance hall                                                                                                       | $\checkmark$ |
|                     | Trace heating                                                                                                       | P/O          |
|                     |                                                                                                                     |              |
| Kitchen/dining area | Integrated appliances (fridge/freezer, microwave and dishwasher)                                                    | $\checkmark$ |
|                     | 5 ring gas hob, electric oven and grill with integrated cooker hood                                                 | $\checkmark$ |
|                     | Reginox 1.5 bowl sink with hardwood over sink chopping board                                                        | $\checkmark$ |
|                     | Hafele Domestic Soft close drawers and pull out larder unit                                                         | $\checkmark$ |
|                     | Connection for washing machine                                                                                      | P/O          |
|                     | Free standing dining table with padded dining chairs                                                                | $\checkmark$ |
|                     |                                                                                                                     |              |
| Lounge              | Free standing sofas with pull out bed                                                                               | $\checkmark$ |
|                     | Integrated electric fire with built in cabinet surround and coordinating coffee table                               | $\checkmark$ |
|                     | TV points and electrical sockets with integrated USB ports                                                          | $\checkmark$ |
|                     |                                                                                                                     |              |
| Master Bedroom      | King size divan style bed (with storage), feature headboard and SoCozzee mattress                                   | $\checkmark$ |
|                     | Hypnos mattress                                                                                                     | 0            |
|                     | Bedside cabinets and matching dressing table/vanity unit with mirror                                                | $\checkmark$ |
|                     | Nature wall feature                                                                                                 | $\checkmark$ |
|                     | French or sliding doors                                                                                             | 0            |
|                     | Integrated bedside/reading lighting                                                                                 | $\checkmark$ |
|                     | Walk-in wardrobe with hanging space, drawers and shelving                                                           | $\checkmark$ |
|                     | Mirrored sliding doors to provide access to en suite and walk-in wardrobe                                           | $\checkmark$ |
|                     | USB charging points, TV aerial point and 240v sockets                                                               | $\checkmark$ |
|                     | Full en suite with shower, w/c and sink with vanity unit, in the same great spec as bathroom                        | $\checkmark$ |
|                     | BS3632:(2015) residential specification                                                                             | P/O          |
|                     |                                                                                                                     |              |