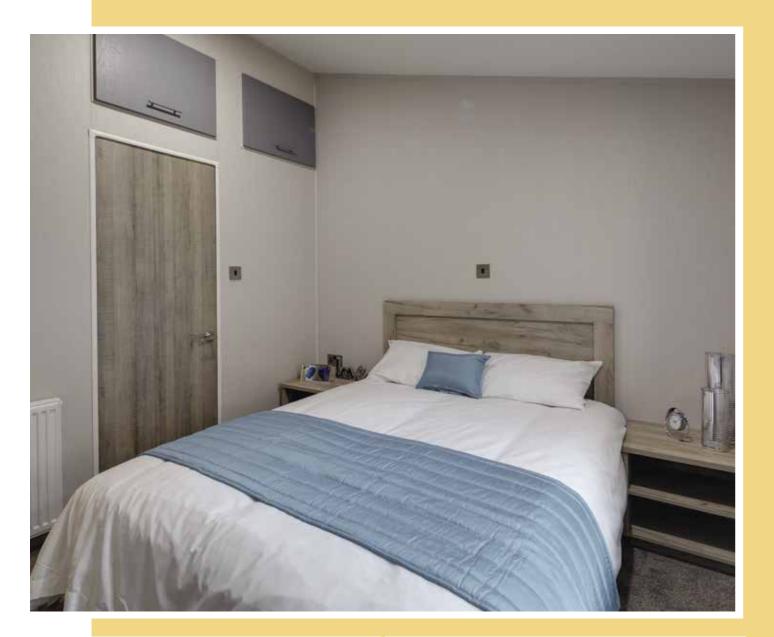

· Bedding pack - Cool Blue

(two bedroom model)

**Family Shower room** 

shower (three bedroom model)

Freestanding dining table and faux leather dining chairs

• Kingsize bed with lift-up storage system

Dressing table with vanity mirror and footstool

• Wall-mounted TV point (bracket not included)

· Quad shower enclosure with thermostatic

• Twin single beds with bedside cabinets • Walk-in wardrobe (two bedroom model)

· Bath with overhead shower and screen