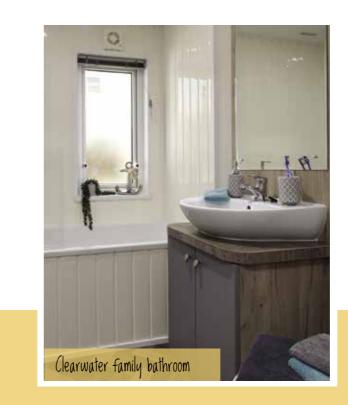

· Bedding pack - Cool Blue

(two bedroom model)

**Family Shower room** 

shower (three bedroom model)

Freestanding dining table and faux leather dining chairs

• Kingsize bed with lift-up storage system

Dressing table with vanity mirror and footstool

• Wall-mounted TV point (bracket not included)

· Quad shower enclosure with thermostatic

• Twin single beds with bedside cabinets • Walk-in wardrobe (two bedroom model)

· Bath with overhead shower and screen