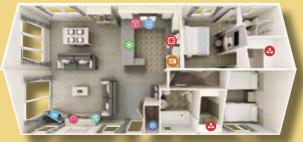

# **Clearwater floorplans**

36 x 20 - 2 bedroom - (sleeps 4)

40 x 20 - 2 bedroom - (sleeps 4)

40 x 20 - 3 bedroom - (sleeps 6)

Model designations shown for the above products are not definitive dimensions, for actual dimensions refer to table on page 60.

Quad shower enclosure with thermostatic

• Wall-mounted TV point (bracket not included)

• Walk in wardrobe with hanging rails

• Overhead attic storage lockers

| Sizes:            | Sleeps:    |
|-------------------|------------|
| 🚍 36 x 20 - 2 bed | 👬 4 people |
| 🚍 40 x 20 - 2 bed | 👬 4 people |
| 드 40 x 20 - 3 bed | 👬 6 people |