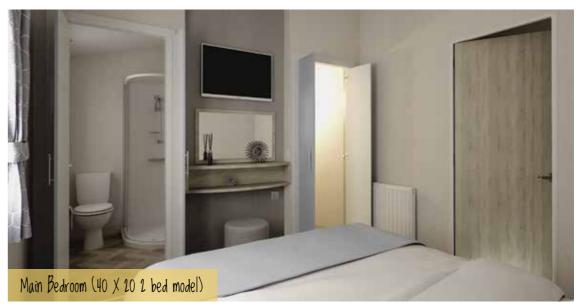

**Dining Area** 

Main Bedroom

(40 x 20 models only)

En-suite

shower

(two bedroom model only)

· Bedding pack - Cool Blue

Twin Bedroom(s)

· Bedding pack - Cool Blue

(two bedroom model)

**Family Shower room** 

shower (three bedroom model)

Freestanding dining table and faux leather dining chairs

• Kingsize bed with lift-up storage system

Dressing table with vanity mirror and footstool