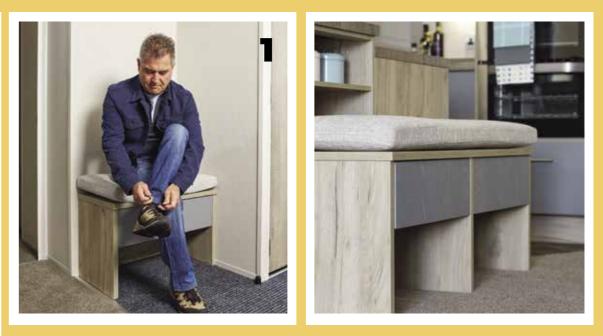

· Lobby seating to entrance

#creatingdreams

The Clearwater's new lobby seating ensures you have plenty of space to change out of walking boots or wellies after holiday adventures - so no more muddy footprints in the

Sliding patio doors give you direct access to your outside space and allows you to bring the outdoors in.