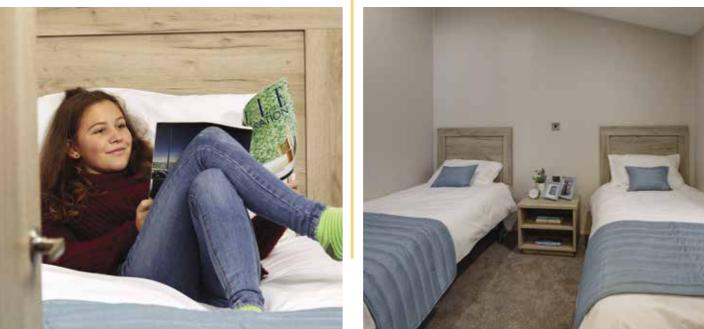

**Dining Area** 

Main Bedroom

(40 x 20 models only)

En-suite

shower

(two bedroom model only)

· Bedding pack - Cool Blue

Twin Bedroom(s)

• Wall-mounted TV point (bracket not included)

· Quad shower enclosure with thermostatic

• Twin single beds with bedside cabinets • Walk-in wardrobe (two bedroom model)

· Bath with overhead shower and screen