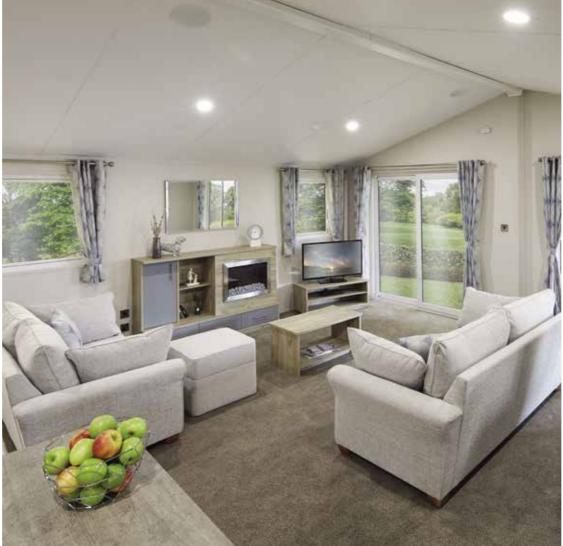

### Lounge

• Double glazed sliding patio doors

• Two-seater sofas

· Simply Better Build electric fire • Wall-mounted TV point (bracket not included)

#### • Sideboard and coffee table

The open plan layout and abundance of windows throughout flood your living space with natural light.

All Clearwater photography is of the 40 x 20 2 bedroom model displaying the 'Deluxe Pack' - including integrated slimline dishwasher, integrated washer/dryer, footstool and MP3 Bluetooth player - and the 'Luxury Pack' including kitchen plinth lighting, kitchen under locker lighting, brushed chrome sockets, soft close kitchen units, exterior spotlights to canopy and 2 x lounge floor lamps. Specifications and options accurate as of 15th March 2019. Any listed specifications or options are subject to change and are superseded by any subsequent publication. Product photography is intended for illustrative purposes only. Some of the items photographed (such as TV, DVD players, kettle, toaster and ornaments) are accessories used for illustrative purposes only and are not included in purchase. Your delivered holiday home will vary from product photography based on your selected specifications and the availability of materials.