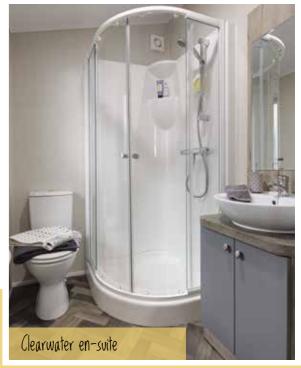

• Wall-mounted TV point (bracket not included)

· Quad shower enclosure with thermostatic

• Twin single beds with bedside cabinets • Walk-in wardrobe (two bedroom model)

· Bath with overhead shower and screen

Quad shower enclosure with thermostatic

• Wall-mounted TV point (bracket not included)

• Walk in wardrobe with hanging rails

• Overhead attic storage lockers

| Sizes:            | Sleeps:    |
|-------------------|------------|
| 🚍 36 x 20 - 2 bed | 👬 4 people |
| 🚍 40 x 20 - 2 bed | 👬 4 people |
| 드 40 x 20 - 3 bed | 👬 6 people |