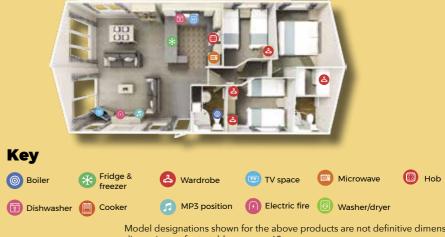

# **Clearwater floorplans**

36 x 20 - 2 bedroom - (sleeps 4)

40 x 20 - 2 bedroom - (sleeps 4)

40 x 20 - 3 bedroom - (sleeps 6)

Model designations shown for the above products are not definitive dimensions, for actual dimensions refer to table on page 60.

Quad shower enclosure with thermostatic

• Wall-mounted TV point (bracket not included)

• Walk in wardrobe with hanging rails

• Overhead attic storage lockers

| Sizes:            | Sleeps:    |
|-------------------|------------|
| 🚍 36 x 20 - 2 bed | 👬 4 people |
| 🚍 40 x 20 - 2 bed | 👬 4 people |
| 드 40 x 20 - 3 bed | 👬 6 people |