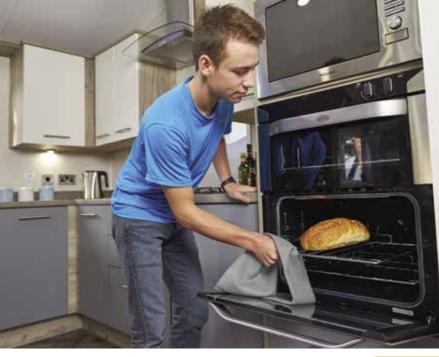

#### Kitchen

· Simply Better Build Hotpoint integrated

- microwave · Simply Better Build Belling oven with glass splashback, statement cooker hood and
- extractor fan Integrated under-counter fridge and freezer