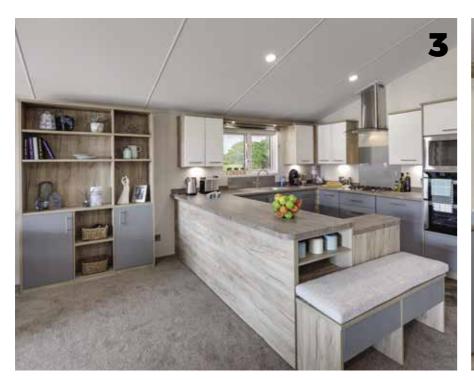

#### Kitchen

· Simply Better Build Hotpoint integrated

- microwave · Simply Better Build Belling oven with glass splashback, statement cooker hood and
- extractor fan Integrated under-counter fridge and freezer

The open plan layout and abundance of windows throughout flood your living space with natural light.

All Clearwater photography is of the 40 x 20 2 bedroom model displaying the 'Deluxe Pack' - including integrated slimline dishwasher, integrated washer/dryer, footstool and MP3 Bluetooth player - and the 'Luxury Pack' including kitchen plinth lighting, kitchen under locker lighting, brushed chrome sockets, soft close kitchen units, exterior spotlights to canopy and 2 x lounge floor lamps. Specifications and options accurate as of 15th March 2019. Any listed specifications or options are subject to change and are superseded by any subsequent publication. Product photography is intended for illustrative purposes only. Some of the items photographed (such as TV, DVD players, kettle, toaster and ornaments) are accessories used for illustrative purposes only and are not included in purchase. Your delivered holiday home will vary from product photography based on your selected specifications and the availability of materials.