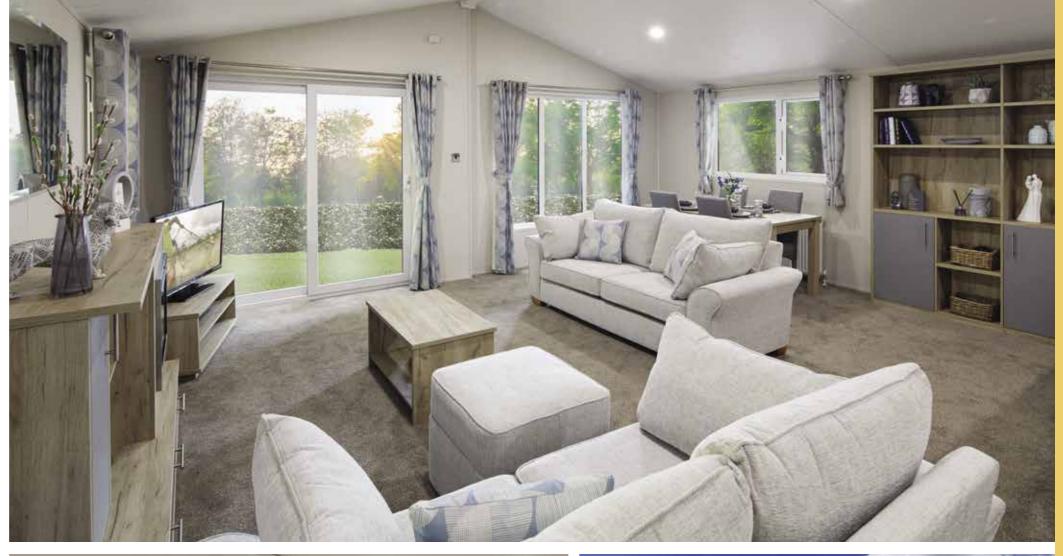

# **Clearwater** key highlights

- lounge.
- 2
- 3

If lodge living is something you've always dreamed of but not had the budget for, you'll love the Clearwater's price point. 4 No other entry level lodge compares to its content or finish quality.

#creatingdreams

The Clearwater's new lobby seating ensures you have plenty of space to change out of walking boots or wellies after holiday adventures - so no more muddy footprints in the

Sliding patio doors give you direct access to your outside space and allows you to bring the outdoors in.

The open plan layout and abundance of windows throughout flood your living space with natural light.

All Clearwater photography is of the 40 x 20 2 bedroom model displaying the 'Deluxe Pack' - including integrated slimline dishwasher, integrated washer/dryer, footstool and MP3 Bluetooth player - and the 'Luxury Pack' including kitchen plinth lighting, kitchen under locker lighting, brushed chrome sockets, soft close kitchen units, exterior spotlights to canopy and 2 x lounge floor lamps. Specifications and options accurate as of 15th March 2019. Any listed specifications or options are subject to change and are superseded by any subsequent publication. Product photography is intended for illustrative purposes only. Some of the items photographed (such as TV, DVD players, kettle, toaster and ornaments) are accessories used for illustrative purposes only and are not included in purchase. Your delivered holiday home will vary from product photography based on your selected specifications and the availability of materials.