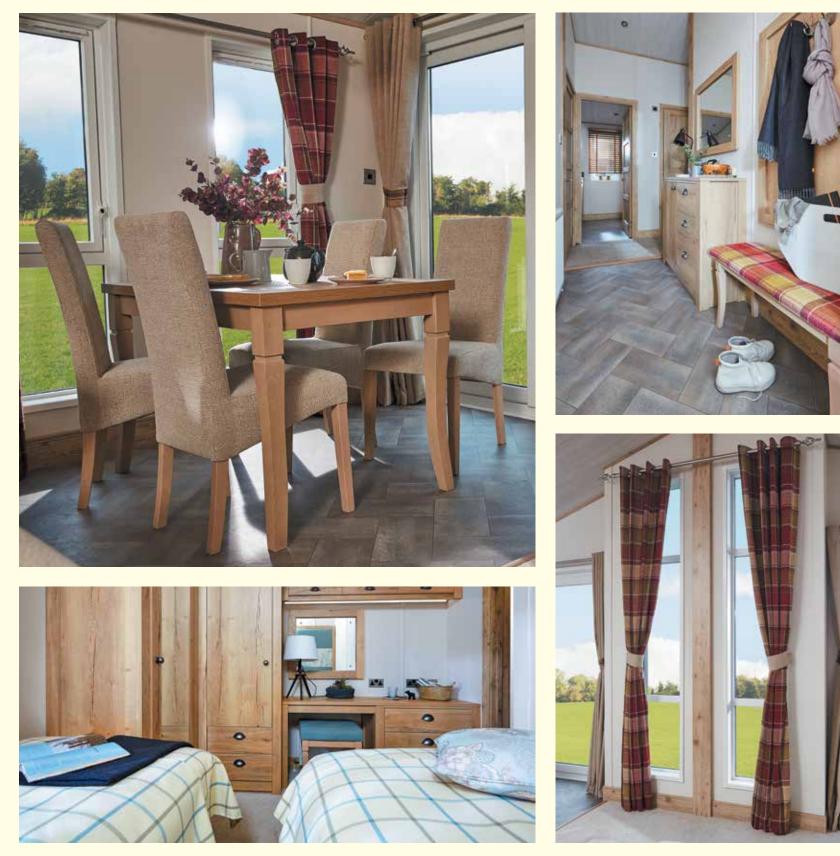

Enjoy an ABI life.

Because the little things matter

Large, stylish matching pouffe with integrated storage

Impressive cathedral style front windows, which frame

the incredible views outside

Stylish and coordinating soft furnishing to bring both harmony and comfort to your holiday lodge The highest quality kitchen cabinets and fittings, just like you would have at home

Stylish switch gear,

some with integrated

USB ports for

charging your devices

Dedicated utility room with washing machine and sink

Spacious house bathroom boasting a full-sized bath and integrated shower

Signature pocket sprung mattresses throughout, made exclusively for ABI

#### King size, lift up divan master bed

CanExel<sup>™</sup> cladding in a choice of colours

Feature vaulted roof with natural look wood beam detailing

UDVIIIIIII

Wannan.

Velux roof window for added light Elegant entrance hall with handy coat hooks and a bench seat Extra depth walls which allow for domestic style doors and door frames