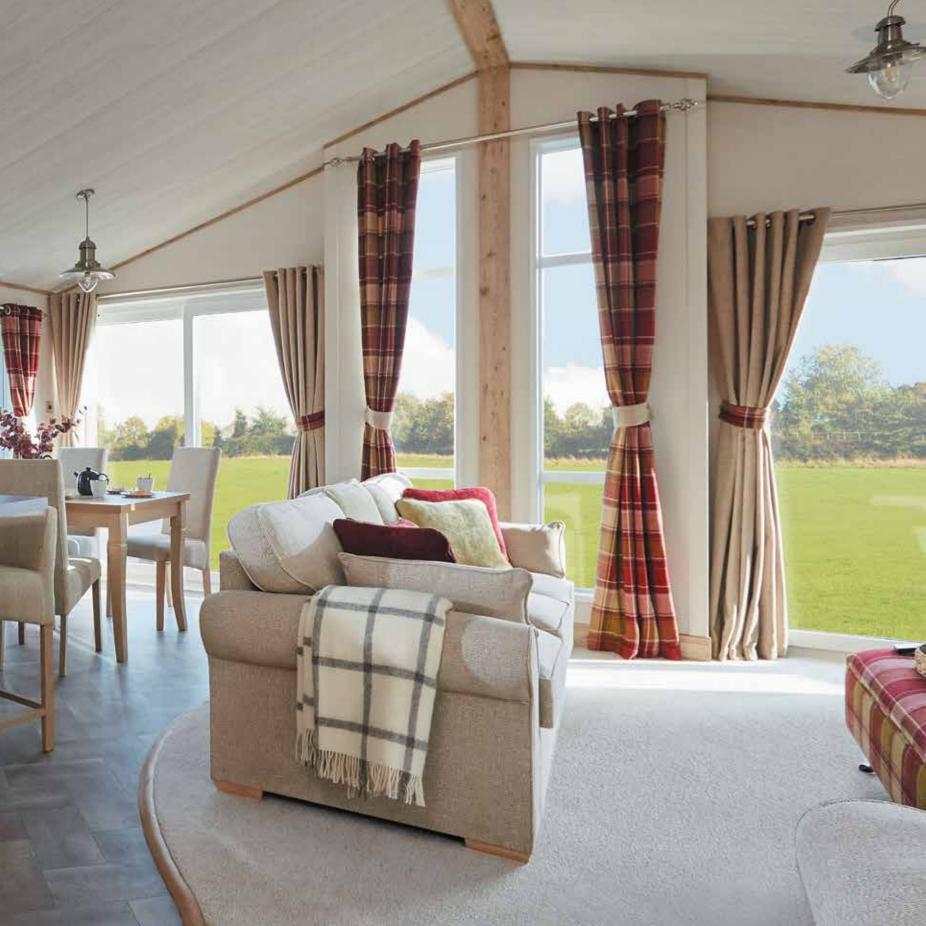

## Beyond breathtaking

Boasting all the space and home comforts you could ever wish for, your home from home just became even more special. Whether you're taking a moment to enjoy the scenery from the stunning front cathedral style windows, or curling up in front of the fire in the comfort of all the sumptuous soft furnishings, this outstanding lodge makes staying inside a truly extraordinary experience.

Enjoy an ABI life.

Because the little things matter

Large, stylish matching pouffe with integrated storage

Impressive cathedral style front windows, which frame

the incredible views outside

Stylish and coordinating soft furnishing to bring both harmony and comfort to your holiday lodge The highest quality kitchen cabinets and fittings, just like you would have at home