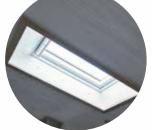

#### King size, lift up divan master bed

CanExel<sup>™</sup> cladding in a choice of colours

Feature vaulted roof with natural look wood beam detailing

UDVIIIIIII

Wannan.

Velux roof window for added light Elegant entrance hall with handy coat hooks and a bench seat Extra depth walls which allow for domestic style doors and door frames