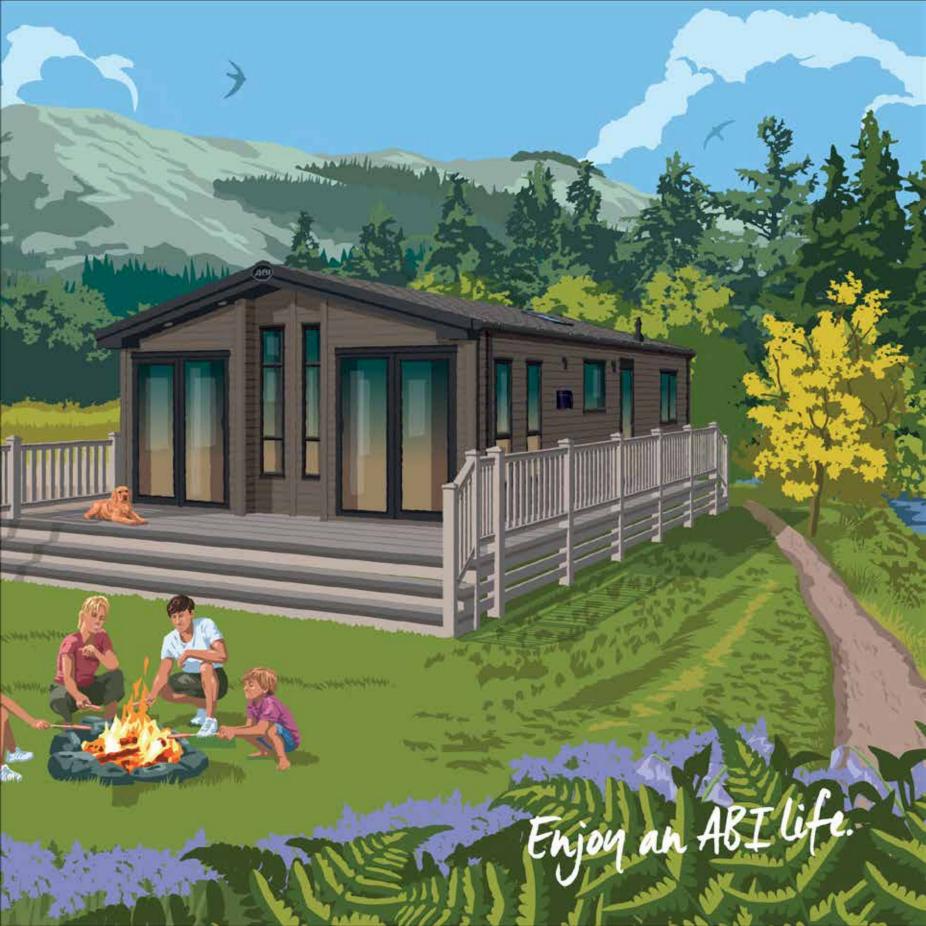

Enjoy an ABI life.

Because the little things matter

Large, stylish matching pouffe with integrated storage

Impressive cathedral style front windows, which frame

the incredible views outside

Stylish and coordinating soft furnishing to bring both harmony and comfort to your holiday lodge The highest quality kitchen cabinets and fittings, just like you would have at home

A majestic holiday lodge crafted to perfection both inside and out.