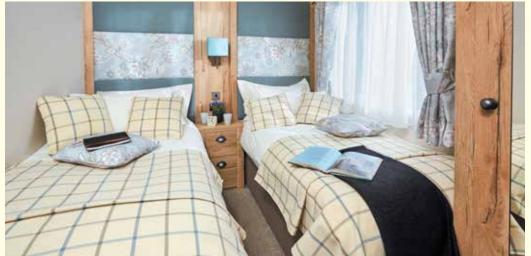

Stylish switch gear,

some with integrated

USB ports for

charging your devices

Dedicated utility room with washing machine and sink

Spacious house bathroom boasting a full-sized bath and integrated shower

Signature pocket sprung mattresses throughout, made exclusively for ABI

#### King size, lift up divan master bed

CanExel<sup>™</sup> cladding in a choice of colours

Feature vaulted roof with natural look wood beam detailing

UDVIIIIIII

Wannan.

Velux roof window for added light Elegant entrance hall with handy coat hooks and a bench seat Extra depth walls which allow for domestic style doors and door frames