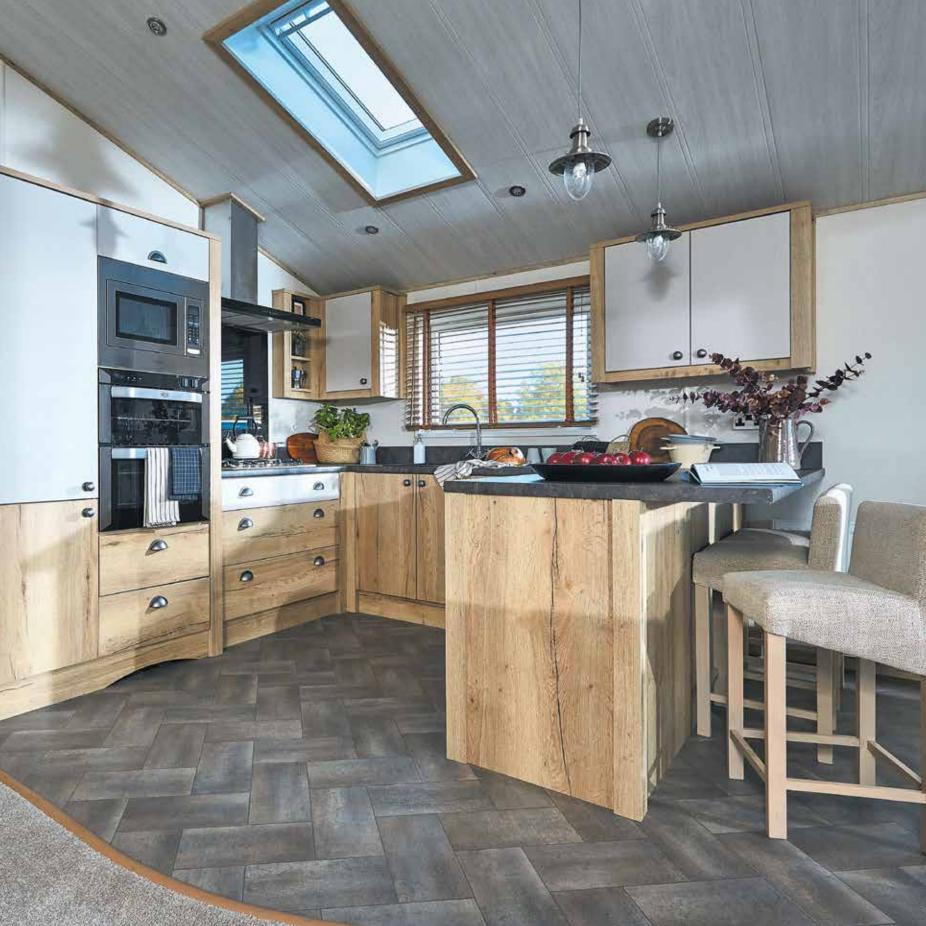

#### King size, lift up divan master bed

CanExel<sup>™</sup> cladding in a choice of colours

Feature vaulted roof with natural look wood beam detailing

UDVIIIIIII

Wannan.

Velux roof window for added light Elegant entrance hall with handy coat hooks and a bench seat Extra depth walls which allow for domestic style doors and door frames

#### All this included

- ✓ Fully galvanised heavy duty chassis
- ✓ CanExel<sup>™</sup> exterior cladding in Mist Grey
- ✓ Graphite grey UPVC windows including feature cathedral front windows & 2 patio doors
- ✓ Domestic grade guttering system & fascia boards
- ✓ Velux window in kitchen
- ✓ Residential specification BS3632
- ✓ Exterior lights including canopy lighting
- ✓ High quality internal door frames and doors
- ✓ Feature ceiling board
- ✓ Entrance hall and cloakroom
- ✓ Utility room including sink, integrated washing machine and high capacity extractor fan
- ✓ Separate oven & hob
- ✓ Externally vented cooker hood
- ✓ Integrated fridge-freezer
- ✓ Integrated microwave
- ✓ Composite kitchen sink
- ✓ Integrated dishwasher
- ✓ Wooden fitted cutlery tray
- ✓ 40mm worktops
- ✓ Breakfast bar with 3 stools
- ✓ Deluxe Bluetooth sound system
- ✓ TV point to master bedroom and twin room