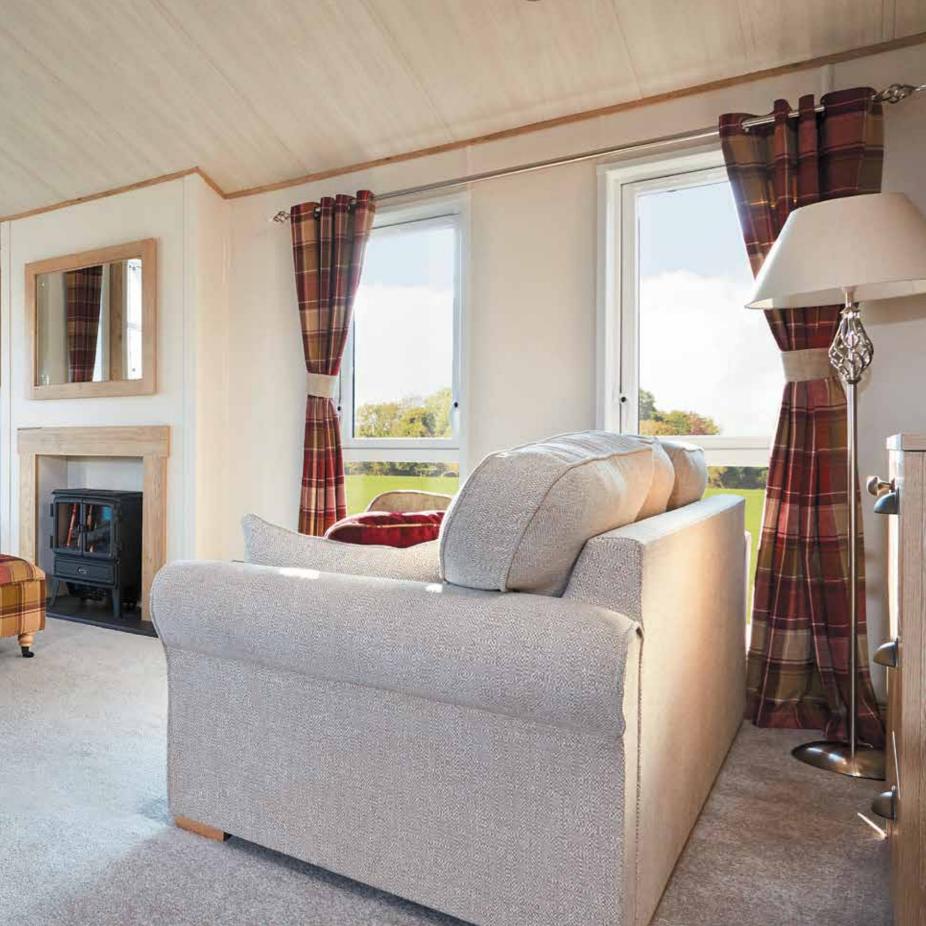

## Beyond breathtaking

Boasting all the space and home comforts you could ever wish for, your home from home just became even more special. Whether you're taking a moment to enjoy the scenery from the stunning front cathedral style windows, or curling up in front of the fire in the comfort of all the sumptuous soft furnishings, this outstanding lodge makes staying inside a truly extraordinary experience.

Stylish switch gear,

some with integrated

USB ports for

charging your devices

Dedicated utility room with washing machine and sink

Spacious house bathroom boasting a full-sized bath and integrated shower

Signature pocket sprung mattresses throughout, made exclusively for ABI