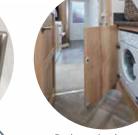

Stylish switch gear,

some with integrated

USB ports for

charging your devices

Dedicated utility room with washing machine and sink

Spacious house bathroom boasting a full-sized bath and integrated shower

Signature pocket sprung mattresses throughout, made exclusively for ABI