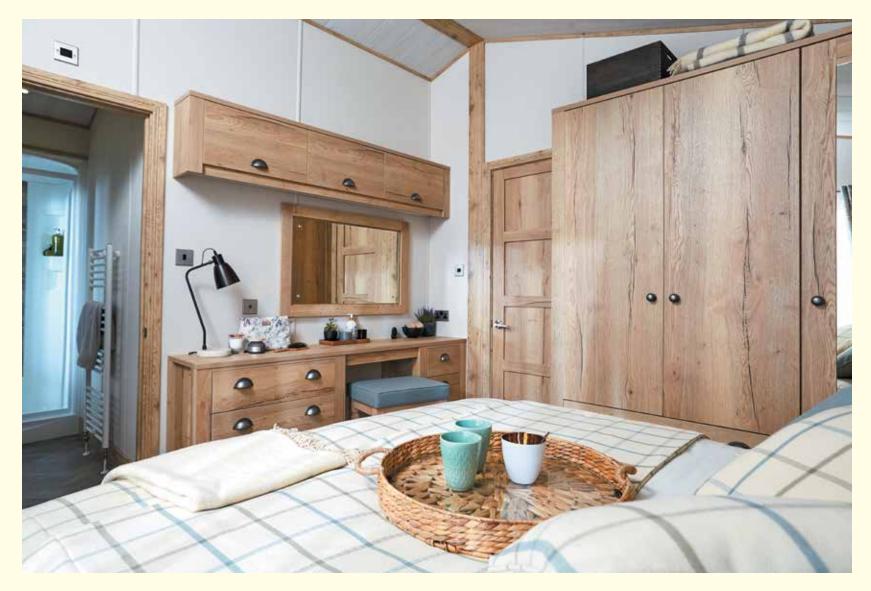

Stylish switch gear,

some with integrated

USB ports for

charging your devices

Dedicated utility room with washing machine and sink

Spacious house bathroom boasting a full-sized bath and integrated shower

Signature pocket sprung mattresses throughout, made exclusively for ABI

#### King size, lift up divan master bed

CanExel<sup>™</sup> cladding in a choice of colours

Feature vaulted roof with natural look wood beam detailing

UDVIIIIIII

Wannan.

Velux roof window for added light Elegant entrance hall with handy coat hooks and a bench seat Extra depth walls which allow for domestic style doors and door frames