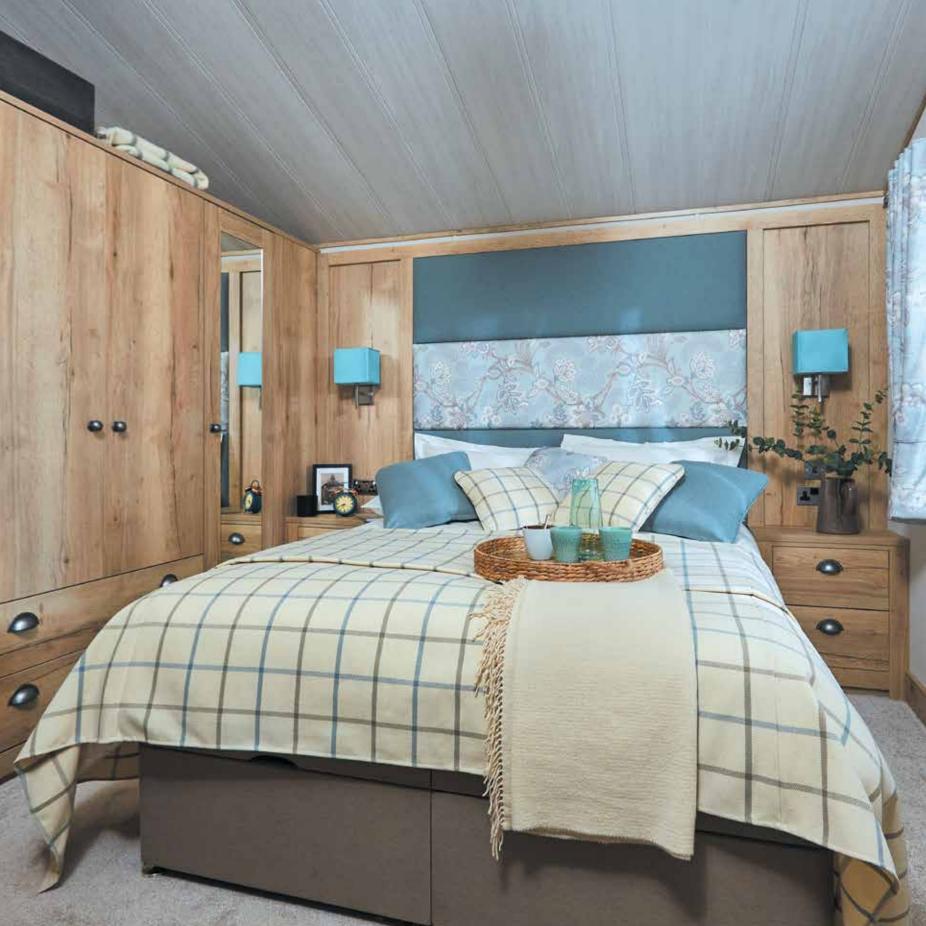

#### King size, lift up divan master bed

CanExel<sup>™</sup> cladding in a choice of colours

Feature vaulted roof with natural look wood beam detailing

UDVIIIIIII

Wannan.

Velux roof window for added light Elegant entrance hall with handy coat hooks and a bench seat Extra depth walls which allow for domestic style doors and door frames

Stylish switch gear,

some with integrated

USB ports for

charging your devices

Dedicated utility room with washing machine and sink

Spacious house bathroom boasting a full-sized bath and integrated shower

Signature pocket sprung mattresses throughout, made exclusively for ABI