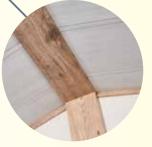

#### King size, lift up divan master bed

CanExel<sup>™</sup> cladding in a choice of colours

Feature vaulted roof with natural look wood beam detailing

UDVIIIIIII

Wannan.

Velux roof window for added light Elegant entrance hall with handy coat hooks and a bench seat Extra depth walls which allow for domestic style doors and door frames