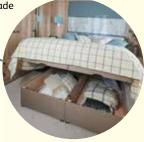

#### King size, lift up divan master bed

CanExel<sup>™</sup> cladding in a choice of colours

Feature vaulted roof with natural look wood beam detailing

UDVIIIIIII

Wannan.

Velux roof window for added light Elegant entrance hall with handy coat hooks and a bench seat Extra depth walls which allow for domestic style doors and door frames