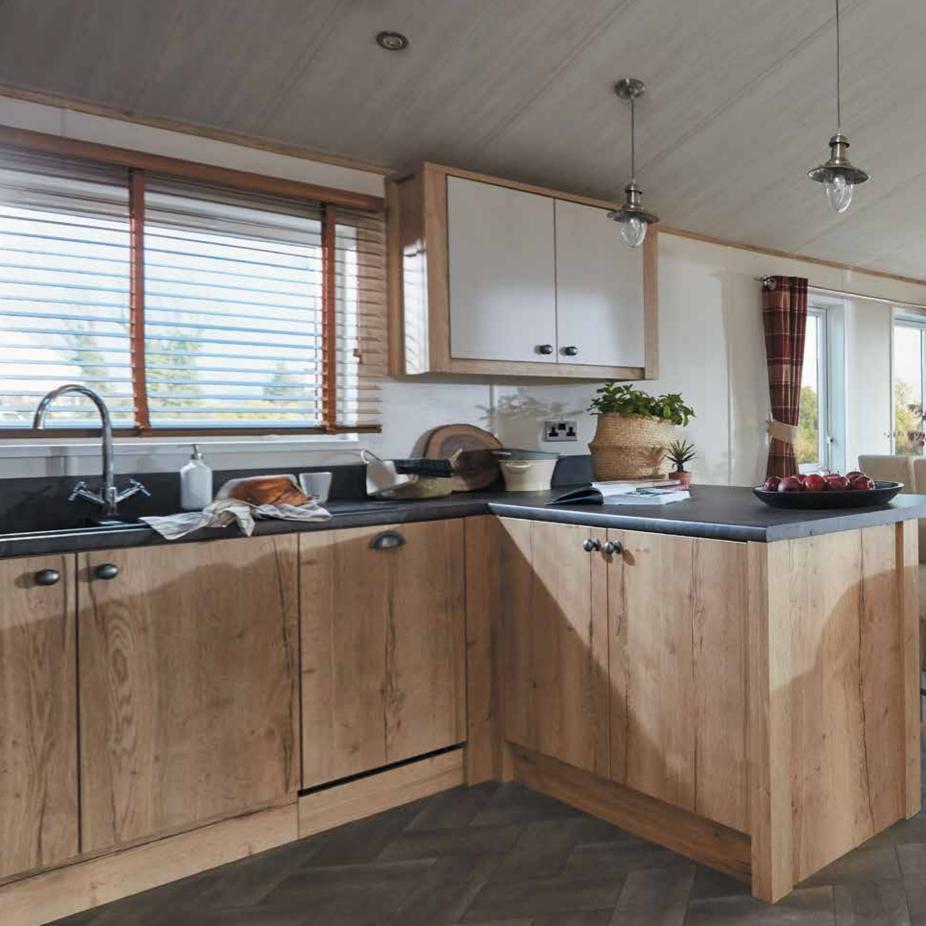

## Featuring all the exceptional quality and superior craftsmanship you'd expect from ABI

In creating The Harrogate we have pulled out all the stops to bring you a whole new level of luxury. Thoughtfully designed for the more discerning customer, this luxury lodge is built to residential specification as standard and delivers outstanding style, exceptional quality and unparalleled craftsmanship wherever you look. And, with all the creature comforts you would expect from your ABI home from home, The Harrogate is a holiday lodge you will never want to leave.

#### All this included

- ✓ Fully galvanised heavy duty chassis
- ✓ CanExel<sup>™</sup> exterior cladding in Mist Grey
- ✓ Graphite grey UPVC windows including feature cathedral front windows & 2 patio doors
- ✓ Domestic grade guttering system & fascia boards
- ✓ Velux window in kitchen
- ✓ Residential specification BS3632
- ✓ Exterior lights including canopy lighting
- ✓ High quality internal door frames and doors
- ✓ Feature ceiling board
- ✓ Entrance hall and cloakroom
- ✓ Utility room including sink, integrated washing machine and high capacity extractor fan
- ✓ Separate oven & hob
- ✓ Externally vented cooker hood
- ✓ Integrated fridge-freezer
- ✓ Integrated microwave
- ✓ Composite kitchen sink
- ✓ Integrated dishwasher
- ✓ Wooden fitted cutlery tray
- ✓ 40mm worktops
- ✓ Breakfast bar with 3 stools
- ✓ Deluxe Bluetooth sound system
- ✓ TV point to master bedroom and twin room