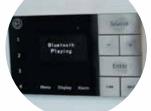

#### All this included

- ✓ Fully galvanised heavy duty chassis
- ✓ CanExel<sup>™</sup> exterior cladding in Mist Grey
- ✓ Graphite grey UPVC windows including feature cathedral front windows & 2 patio doors
- ✓ Domestic grade guttering system & fascia boards
- ✓ Velux window in kitchen
- ✓ Residential specification BS3632
- ✓ Exterior lights including canopy lighting
- ✓ High quality internal door frames and doors
- ✓ Feature ceiling board
- ✓ Entrance hall and cloakroom
- ✓ Utility room including sink, integrated washing machine and high capacity extractor fan
- ✓ Separate oven & hob
- ✓ Externally vented cooker hood
- ✓ Integrated fridge-freezer
- ✓ Integrated microwave
- ✓ Composite kitchen sink
- ✓ Integrated dishwasher
- ✓ Wooden fitted cutlery tray
- ✓ 40mm worktops
- ✓ Breakfast bar with 3 stools
- ✓ Deluxe Bluetooth sound system
- ✓ TV point to master bedroom and twin room