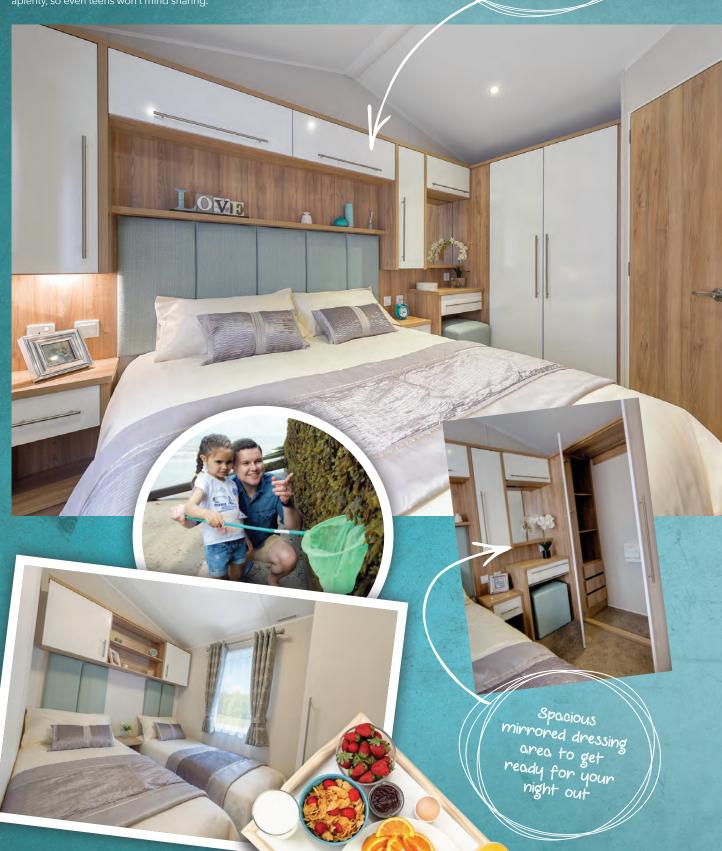

#### MAIN BEDROOM

- Kingsize bed with lift-up storage system
- En-suite WC\*
- Bedside cabinets
- Full height wardrobes
- Mirrored dressing area and stool

# GRANADA

The master bedroom is spacious so there's loads of room to get ready for that big night out. The en-suite WC also means there's plenty of space for the family to get ready at the same time. The second bedroom is a generous size too, with cupboards aplenty, so even teens won't mind sharing.