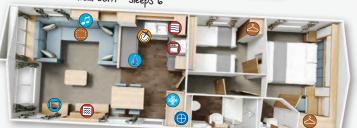

The over-bed
storage means
you can hide away or
display all of those
holiday trinkets

TV Space
Fridge and
Freezer

& Slimline Dishwasher Space

Fold-out Bed

Wardrobe

- Optional MP3
  Position
- Microwave
- ₿oiler

29 x 12.5 2 bedroom sleeps 6

35 x 12.5 2 bedroom sleeps 6

38 x 12.5 2 bedroom sleeps 6

40 x 12.5 3 bedroom sleeps 8

Model designations shown for the above products are not definitive dimensions, for actual dimensions refer to table on page 96