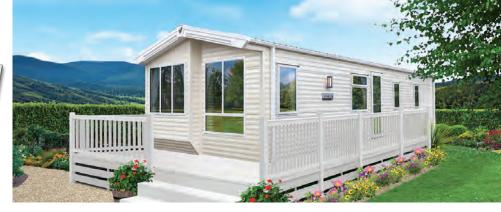

### EXTERIOR/STRUCTURE

- Aluminium cladding standard colour Barley White
- Energy efficient white PVCu double glazed windows and doors

29 x 12.5 2 bedroom sleeps 6

35 x 12.5 2 bedroom sleeps 6

38 x 12.5 2 bedroom sleeps 6

40 x 12.5 3 bedroom sleeps 8

Model designations shown for the above products are not definitive dimensions, for actual dimensions refer to table on page 96