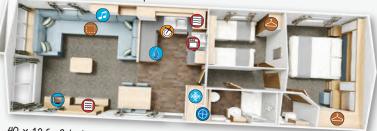

The over-bed
storage means
you can hide away or
display all of those
holiday trinkets

TV Space
Fridge and
Freezer

& Slimline Dishwasher Space

Fold-out Bed

Wardrobe

- Optional MP3
  Position
- Microwave
- ₿oiler

29 x 12.5 2 bedroom sleeps 6

35 x 12.5 2 bedroom sleeps 6

38 x 12.5 2 bedroom sleeps 6

40 x 12.5 3 bedroom sleeps 8

Model designations shown for the above products are not definitive dimensions, for actual dimensions refer to table on page 96