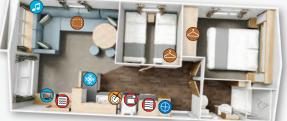

The over-bed
storage means
you can hide away or
display all of those
holiday trinkets

TV Space
Fridge and
Freezer

& Slimline Dishwasher Space

Fold-out Bed

Wardrobe

- Optional MP3
  Position
- Microwave
- ₿oiler

29 x 12.5 2 bedroom sleeps 6

35 x 12.5 2 bedroom sleeps 6

38 x 12.5 2 bedroom sleeps 6

40 x 12.5 3 bedroom sleeps 8

Model designations shown for the above products are not definitive dimensions, for actual dimensions refer to table on page 96