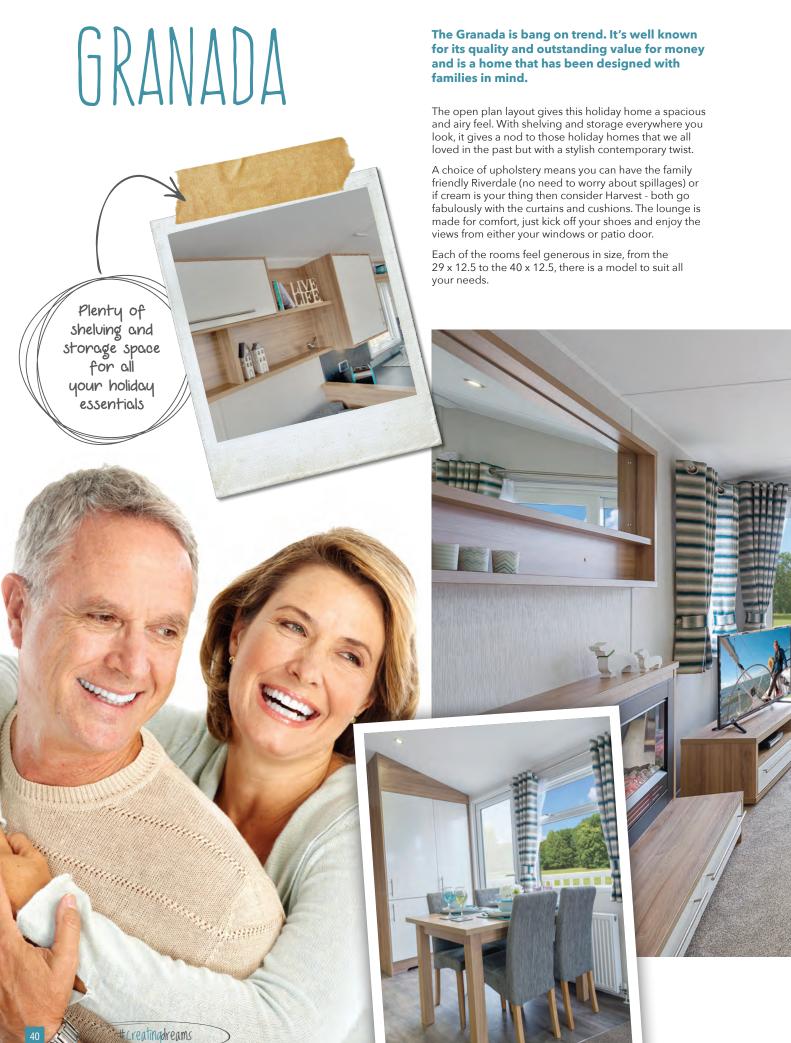

# GRANADA

The master bedroom is spacious so there's loads of room to get ready for that big night out. The en-suite WC also means there's plenty of space for the family to get ready at the same time. The second bedroom is a generous size too, with cupboards aplenty, so even teens won't mind sharing.