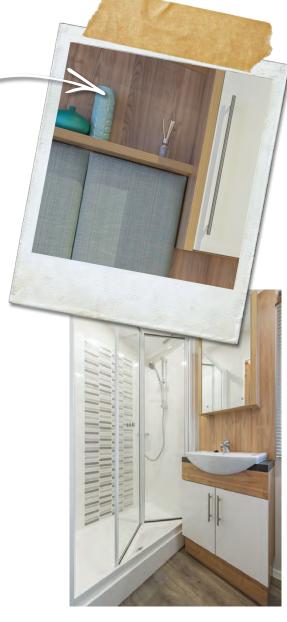

#### FAMILY SHOWER ROOM

- One piece fibreglass shower enclosure with thermostatically controlled shower
- Mirrored storage unit