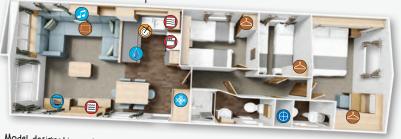

The over-bed
storage means
you can hide away or
display all of those
holiday trinkets

TV Space
Fridge and
Freezer

& Slimline Dishwasher Space

Fold-out Bed

Wardrobe

- Optional MP3
  Position
- Microwave
- ₿oiler