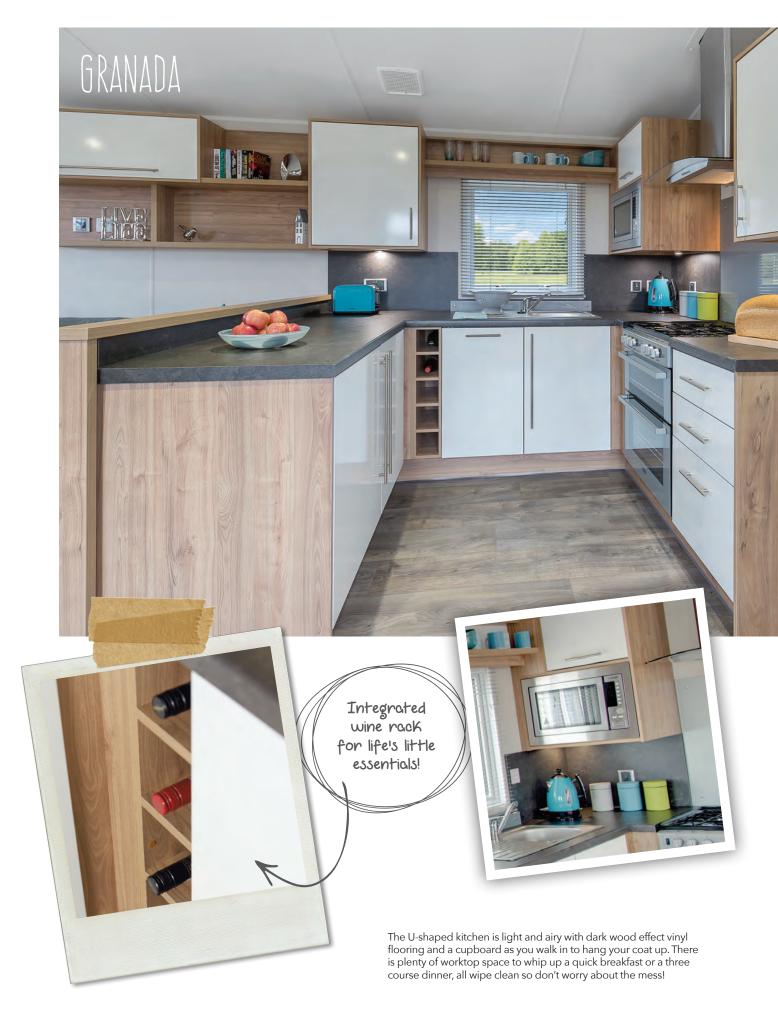

- Integrated 70/30 fridge-freezer and microwave (under counter fridge with ice box supplied in 29x12 model)
- Double cavity gas oven/grill with glass splashback and extractor fan