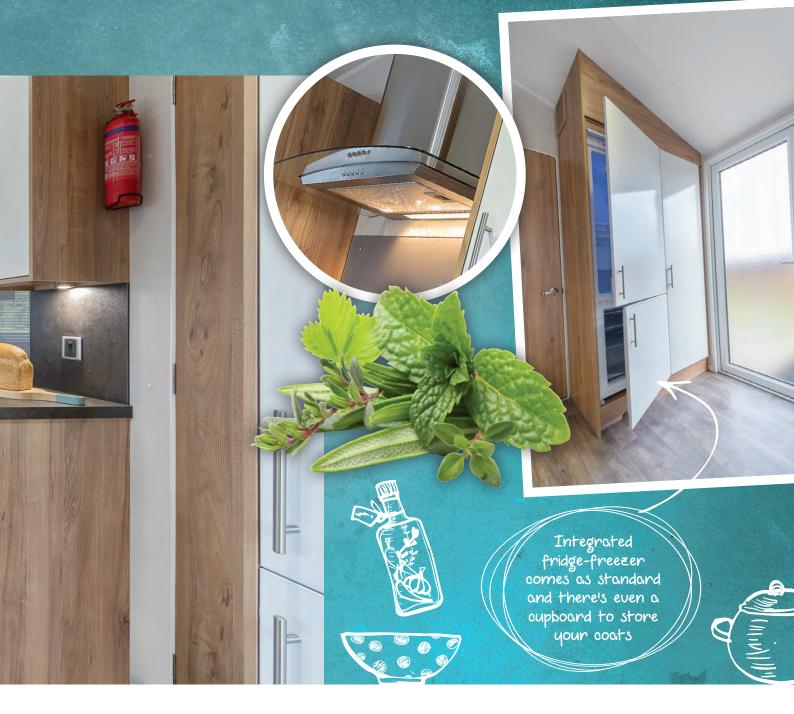

- Integrated 70/30 fridge-freezer and microwave (under counter fridge with ice box supplied in 29x12 model)
- Double cavity gas oven/grill with glass splashback and extractor fan