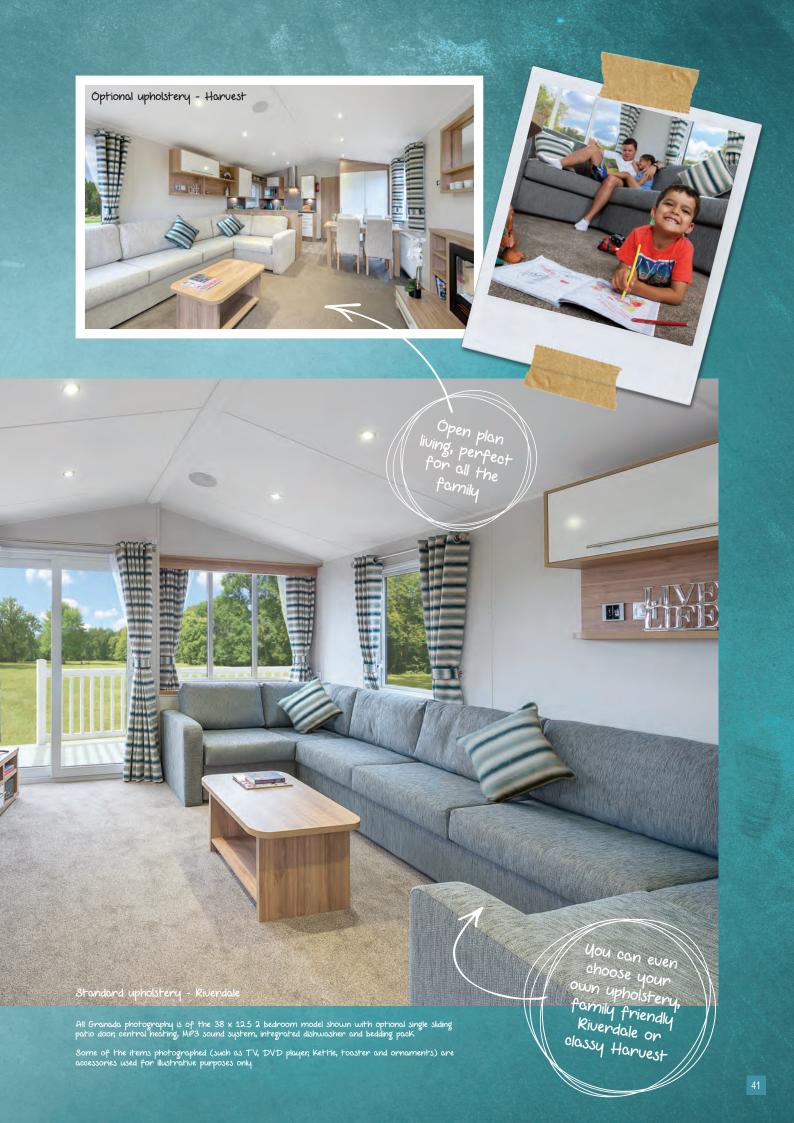

#### LOUNGE

- Wrap-around seating with fold-out occasional sofa bed and scatter cushions
- Feature fireplace with electric fire
- Coffee table and TV cabinet with storage unit
- Wall-mounted mirror and display unit
- Under-seat storage compartments