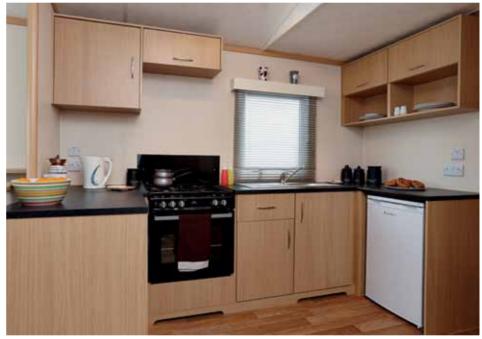

352b & 353b Kitchen

352b Main Bedroom

Accord Swatch

352b Bathroom

352b & 353b Dining Area

352b & 353b Fire Cabinet