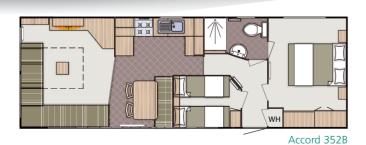

## **Interior layouts**

Accord 353B

352b & 353b Kitchen

352b Main Bedroom

Accord Swatch

352b Bathroom

352b & 353b Dining Area

352b & 353b Fire Cabinet