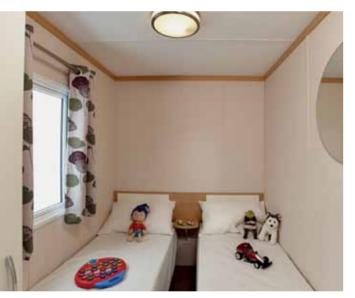

Feature Wall boxes



352b & 353b Twin Bedroom

## **Interior layouts**





Accord 353B

## **ACCORD**

## 352b, 353b both 12' wide

The Carnaby Accord range has been developed as an affordable and practical family holiday model. The large front windows and vaulted lounge ceiling let the light flood in whilst the contemporary log effect electric fire keeps you cosy.

- Sensible colour schemes with buttoned and quilted upholstery
- Practical Dinette seating with bench and two loose chairs
- Eyelet curtains on chrome curtain pole
- Metal beds with wooden slatted bases
- Pan-tile steel roof
- Domestic style gutters and downpipes



352b & 353b Kitchen



352b Main Bedroom









Accord Swatch



352b Bathroom



352b & 353b Dining Area

352b & 353b Fire Cabinet