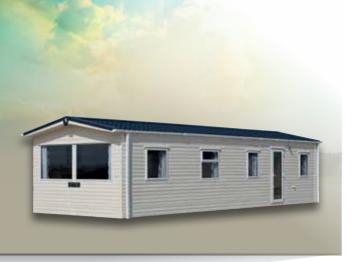

## **ACCORD**

## 352b, 353b both 12' wide

The Carnaby Accord range has been developed as an affordable and practical family holiday model. The large front windows and vaulted lounge ceiling let the light flood in whilst the contemporary log effect electric fire keeps you cosy.