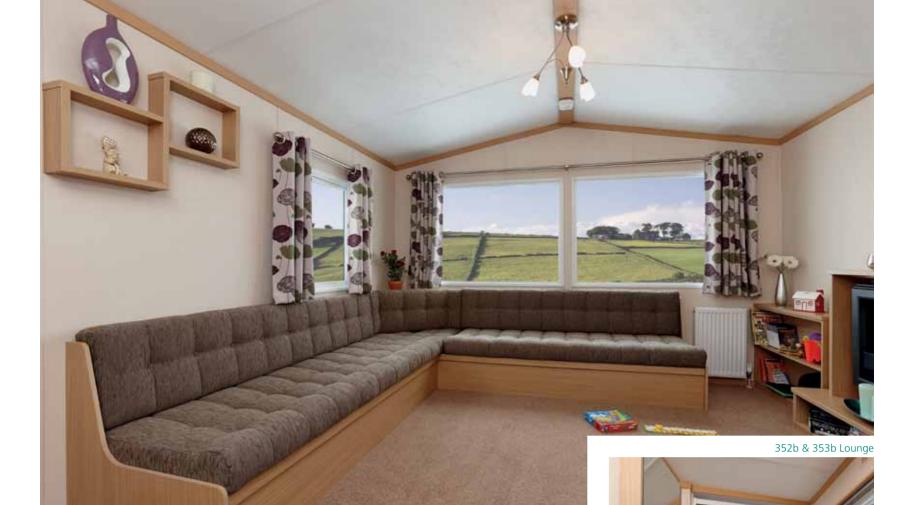

Feature Wall boxes

352b & 353b Twin Bedroom

## 352b, 353b both 12' wide

The Carnaby Accord range has been developed as an affordable and practical family holiday model. The large front windows and vaulted lounge ceiling let the light flood in whilst the contemporary log effect electric fire keeps you cosy.