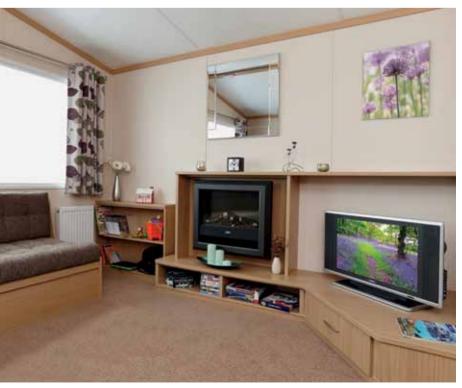

Feature Wall boxes

352b & 353b Twin Bedroom

352b & 353b Kitchen

352b Main Bedroom

Accord Swatch

352b Bathroom

352b & 353b Dining Area

352b & 353b Fire Cabinet