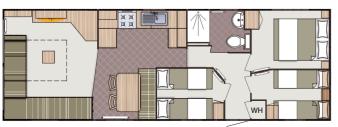

Feature Wall boxes



352b & 353b Twin Bedroom

## **Interior layouts**





Accord 353B

## **ACCORD**

## 352b, 353b both 12' wide

The Carnaby Accord range has been developed as an affordable and practical family holiday model. The large front windows and vaulted lounge ceiling let the light flood in whilst the contemporary log effect electric fire keeps you cosy.

- Sensible colour schemes with buttoned and quilted upholstery
- Practical Dinette seating with bench and two loose chairs
- Eyelet curtains on chrome curtain pole
- Metal beds with wooden slatted bases
- Pan-tile steel roof
- Domestic style gutters and downpipes



352b & 353b Kitchen



352b Main Bedroom









Accord Swatch



352b Bathroom



352b & 353b Dining Area

352b & 353b Fire Cabinet