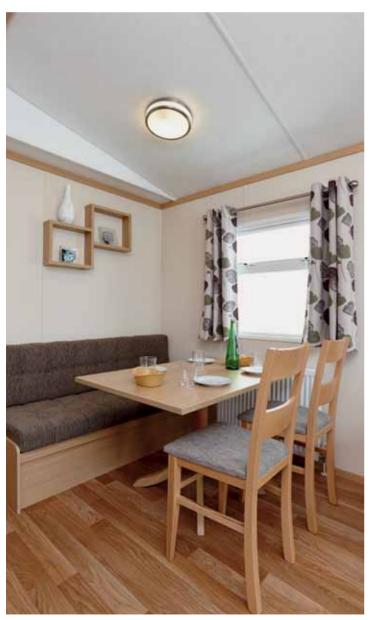

- Sensible colour schemes with buttoned and quilted upholstery
- Practical Dinette seating with bench and two loose chairs
- Eyelet curtains on chrome curtain pole
- Metal beds with wooden slatted bases
- Pan-tile steel roof
- Domestic style gutters and downpipes

352b & 353b Kitchen

352b Main Bedroom

Accord Swatch

352b Bathroom

352b & 353b Dining Area

352b & 353b Fire Cabinet